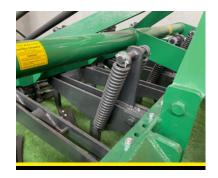

## **GENERAL FEATURES**

These are produced with 5, 7, 9, 11, 13, 15 tines. You can use our cultivator for the secondary dressing of soil, preparing seed bed, loosing the soil, breaking the lumps, cutting wild weed, improving the water distribution and preventing the soil from making sole. Cultivator keeps the moisture in soil, so it does not process the soil by overturning and it hoes rows by adjusting the changeable tine distances.

## **TECHNICAL DETAILS**

| CODE     | WEIGHT<br>(KG) | TYPE OF SPRING | WORKING DEPTH<br>(CM) | WORKING WIDTH<br>(CM) | REQUIRED POWER<br>(HP) |
|----------|----------------|----------------|-----------------------|-----------------------|------------------------|
| SMCTV-5  | 290            | VERTICAL       | OE XAM                | 130                   | 30-40                  |
| SMCTV-7  | 410            | VERTICAL       | OE XAM                | 175                   | 40-50                  |
| SMCTV-9  | 520            | VERTICAL       | OE XAM                | 225                   | 50-60                  |
| SMCTV-11 | 640            | VERTICAL       | OE XAM                | 275                   | 60-70                  |
| SMCTV-13 | 740            | VERTICAL       | OE XAM                | 325                   | 70-80                  |
| SMCTV-15 | 870            | VERTICAL       | OE XAM                | 375                   | 80-90                  |