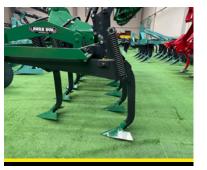

## **GENERAL FEATURES**

These are produced with 5, 7, 9, 11, 13, 15 tines. You can use our cultivator for the secondary dressing of soil, preparing seed bed, loosing the soil, breaking the lumps, cutting wild weed, improving the water distribution and preventing the soil from making sole. Cultivator keeps the moisture in soil, so it does not process the soil by overturning and it hoes rows by adjusting the changeable tine distances.

## **TECHNICAL DETAILS**

| CODE     | WEIGHT<br>(KG) | TYPE OF SPRING | WORKING DEPTH<br>(CM) | WORKING WIDTH<br>(CM) | REQUIRED POWER<br>(HP) |
|----------|----------------|----------------|-----------------------|-----------------------|------------------------|
| SMCTV-5  | 290            | VERTICAL       | OE XAM                | 130                   | 30-40                  |
| SMCTV-7  | 410            | VERTICAL       | OE XAM                | 175                   | 40-50                  |
| SMCTV-9  | 520            | VERTICAL       | OE XAM                | 225                   | 50-60                  |
| SMCTV-11 | 640            | VERTICAL       | OE XAM                | 275                   | 60-70                  |
| SMCTV-13 | 740            | VERTICAL       | OE XAM                | 325                   | 70-80                  |
| SMCTV-15 | 870            | VERTICAL       | OE XAM                | 375                   | 80-90                  |