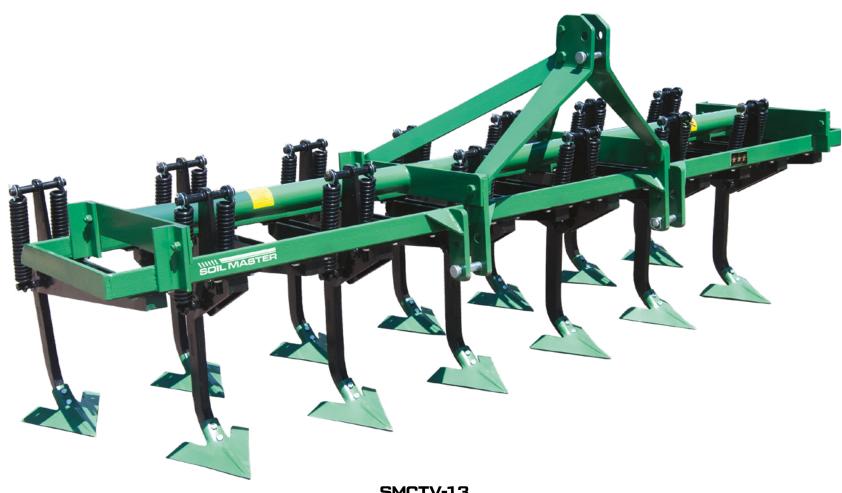

## **VERTICAL SPRING CULTIVATOR**

SMCTV-13

\*\*\*\*\*

## **GENERAL FEATURES**

These are produced with 5, 7, 9, 11, 13, 15 tines. You can use our cultivator for the secondary dressing of soil, preparing seed bed, loosing the soil, breaking the lumps, cutting wild weed, improving the water distribution and preventing the soil from making sole. Cultivator keeps the moisture in soil, so it does not process the soil by overturning and it hoes rows by adjusting the changeable tine distances.

## **TECHNICAL DETAILS**

| CODE     | WEIGHT<br>(KG) | TYPE OF SPRING | WORKING DEPTH<br>(CM) | WORKING WIDTH<br>(CM) | REQUIRED POWER<br>(HP) |
|----------|----------------|----------------|-----------------------|-----------------------|------------------------|
| SMCTV-5  | 290            | VERTICAL       | OE XAM                | 130                   | 30-40                  |
| SMCTV-7  | 410            | VERTICAL       | OE XAM                | 175                   | 40-50                  |
| SMCTV-9  | 520            | VERTICAL       | OE XAM                | 225                   | 50-60                  |
| SMCTV-11 | 640            | VERTICAL       | OE XAM                | 275                   | 60-70                  |
| SMCTV-13 | 740            | VERTICAL       | OE XAM                | 325                   | 70-80                  |
| SMCTV-15 | 870            | VERTICAL       | OE XAM                | 375                   | 80-90                  |